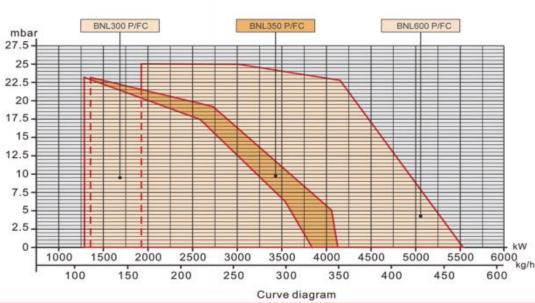

L

Φmm

462-520

462-520

520

N

Φmm

380

380

380

- 9. One flange and one insulating seal for boiler fastening.
- 10. Combustion air intake with air flow adjustment device.
- 11. Sliding boiler coupling flange to adapt to head protrusion of the various types of boilers.

Model

**BNL 300 P/FC** 

BNL 350 P/FC

**BNL 600 P/FC** 

В

mm

860

860

860

A

mm

995

995

970

- 12. Three-phase electric motor to run fan and pump.
- 13. Flame presence check by photo resistance.
- 14. Electrical plant protection rating Ip40.



#### Alternative function:

Can lengthen the blast tube, Can books the 60Hz. Proportional adjustment function: If install the PID on the burner,

it will be modulating type

#### Standard accessories:

Oil filter-Oil line-nozzle(1:3)-the partnership with the boiler.





packing Size

L\*P\*Hmm

1620x1200x960

1620x1200x960

1620x1200x960

L

mm

550

550

580

Net weight kg

288

310

330

Μ

М

3-M20

3-M20

6-M20

BNTET

Zhengzhou Bona Heat Energy Equipment Co., Ltd.

### BNTET HEAT ENERGY | 20 YEARS FOUCUS ON BURNERS

www.bntet-burner.com



#### ZHENGZHOU BONA HEAT ENERGY EQUIPMENT CO., LTD.

Website: www.bntet-burner.com

Cell Phone: 0086 152 2518 2501

WhatsApp/WeChat ID: 0086 152 2518 2501

Tel: 0086-371-69812176 / 152 2518 2501

Factory Add.: Xinhua Road Office, Xinmi City, Zhengzhou City, Henan Province, China.

The data in this manual is just for reference, not strictly customized.

BNTET can customize products with special specification as your needing.