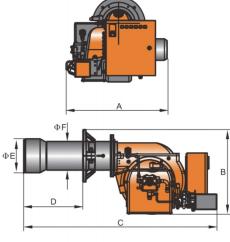

pened naturally.
- 6. Maintenance facilitated by the fact that the atomisation unit can be removed without having to remove the burner from the boiler.
- 7. Two-stage Air flow regulation for first and second stage by means of hydraulic regulator. The

burner is paused, close the throttle to reduce the loss of furnace heat.

- 8. Sliding/modulating The servo motor which fixed with a cam can adjust the consumption for fuel and
- 9. One flange and one insulating seal for boiler fastening.
- 10. Combustion air intake with air flow adjustment device.
- 11. Sliding boiler coupling flange to adapt to head protrusion of the various types of boilers.
- 12. Three-phase electric motor to run fan and pump.
- 13. Flame presence check by photo resistance.
- 14. Electrical plant protection rating Ip40.



Alternative function:

Can lengthen the blast tube , Can books the 60Hz.

#### Standard accessories:

Oil filter-Oil line-nozzle-the partnership with the boiler Remarks:

1)Electric servo drive motor







Zhengzhou Bona Heat Energy Equipment Co., Ltd.





# BNL 120/180/250 P/FC Light Oil Burner

### **Technical performance**

- 1. Light oil burner.
- 2. Two-stage siding/modulating working.
- 3. High pressure mechanical atomisation of fuel using nozzle.
- 4. Ability to obtain optimal combustion values by regulating combustion air and blast-pipe.
- 5. The hinge connection, can be opened naturally.
- 6. Maintenance facilitated by the fact that the atomisation unit can be removed without having to remove the burner from the boiler.
- 7. Two-stage Air flow regulation for first and second s