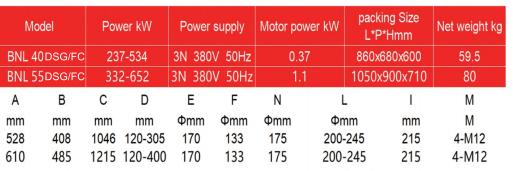

and second stage by means of hydraulic regulator. The

burner is paused, close the throttle to reduce the loss of furnace heat.

- 8. Sliding/modulating The servo motor which fixed with a cam can adjust the consumption for fuel and
- 9. One flange and one insulating seal for boiler fastening.
- 10. Combustion air intake with air flow adjustment device.
- 11. Sliding boiler coupling flange to adapt to head protrusion of the various types of boilers.
- 12. Three-phase electric motor to run fan and pump.
- 13. Flame presence check by photo resistance.
- 14. Electrical plant protection rating lp40.



Alternative function: Can lengthen the blast tube , Can books the 60Hz. Standard accessories: Oil filter-Oil line-nozzle-the

partnership with the boiler Remarks:

1)Electric servo drive motor







Zhengzhou Bona Heat Energy Equipment Co., Ltd.

Tel:0086-152-2518-2501





## BNL 75/100 DSG/FC Light Oil Burner

### **Technical performance**

- 1. Light oil burner.
- 2. Two-stage siding/modulating working.
- 3. High pressure mechanical atomisation of fuel using nozzle.
- 4. Ability to obtain optimal combustion values by regulating combustion air and blast-pipe.
- 5. The hinge connection, can be opened naturally.
- 6. Maintenance facilitated by the fact that the atomisation unit can be removed without having to remove the burner from the boiler.
- 7. Two-stage Air flow regulation for first and second stage by means of hydraulic regulator. The

burner is paused, close the throttle to reduce the loss of furnace heat.

- 8. Sliding/modulating The servo motor which fixed with a cam c