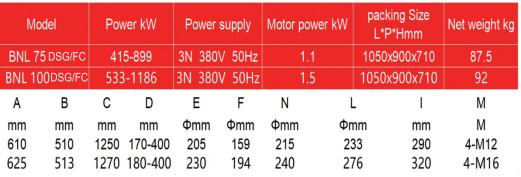

cond stage by means of hydraulic regulator. The

burner is paused, close the throttle to reduce the loss of furnace heat.

- 8. Sliding/modulating The servo motor which fixed with a cam can adjust the consumption for fuel and
- 9. One flange and one insulating seal for boiler fastening.
- 10. Combustion air intake with air flow adjustment device.
- 11. Sliding boiler coupling flange to adapt to head protrusion of the various types of boilers.
- 12. Three-phase electric motor to run fan and pump.
- 13. Flame presence check by photo resistance.
- 14. Electrical plant protection rating Ip40.



Alternative function:

Can lengthen the blast tube , Can books the 60Hz.

#### Standard accessories:

Oil filter-Oil line-nozzle-the partnership with the boiler Remarks:

1)Electric servo drive motor







Zhengzhou Bona Heat Energy Equipment Co., Ltd.





# BNL 120/180/250 P/FC Light Oil Burner

### **Technical performance**

- 1. Light oil burner.
- 2. Two-stage siding/modulating working.
- 3. High pressure mechanical atomisation of fuel using nozzle.
- 4. Ability to obtain optimal combustion values by regulating combustion air and blast-pipe.
- 5. The hinge connection, can be opened naturally.
- 6. Maintenance facilitated by the fact that the atomisation unit can be removed without having to remove the burner from the boiler.
- 7. Two-stage Air flow regulation for first and second stage by means of hydraulic regulator. The

burner is paused, close the throttle to reduce the loss of furnace heat.

- 8. Sliding/modulating The servo motor which fixed with a cam can adjust the consumpt