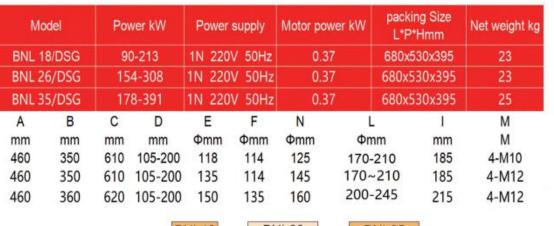

BNTET

|  |        | Model      |        | Power kW |        | supply | Motor powe | r kuv   | cking Size<br>*P*Hmm | Net weight kg |
|--|--------|------------|--------|----------|--------|--------|------------|---------|----------------------|---------------|
|  | BNL 14 |            | 89-172 |          | 1N 220 | V 50Hz | 0.15       | 580     | 0x465x350            | 15            |
|  | BNL 14 | BNL 14 DSG |        | 89-172   |        | V 50Hz | 0.15       | 580     | 0x465x350            | 15            |
|  | A      | В          | С      | D        | Е      | F      | N          | L       | L                    | М             |
|  | mm     | mm         | mm     | mm       | Φmm    | Φmm    | Φmm        | Φmm     | mm                   | М             |
|  | 355    | 275        | 415    | 80-110   | 95     | 95     | 100        | 130-155 | 170                  | 4-M8          |