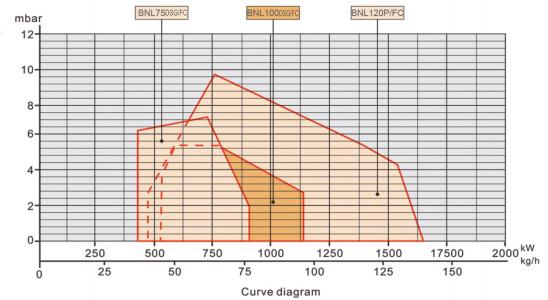

# BNL 120/180/250 P/FC Light Oil Burner

### **Technical performance**

- 1. Light oil burner.
- 2. Two-stage siding/modulating working.
- 3. High pressure mechanical atomisation of fuel using nozzle.
- 4. Ability to obtain optimal combustion values by regulating combustion air and blast-pipe.
- 5. The hinge connection, can be opened naturally.
- 6. Maintenance facilitated by the fact that the atomisation unit can be removed without having to remove the burner from the boiler.
- 7. Two-stage Air flow regulation for first and second stage by means of hydraulic regulator. The