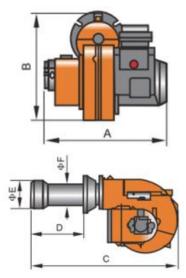

BNTET

|  |        | Model      |        | Power kW |        | supply | Motor powe | r kuv   | cking Size<br>*P*Hmm | Net weight kg |
|--|--------|------------|--------|----------|--------|--------|------------|---------|----------------------|---------------|
|  | BNL 14 |            | 89-172 |          | 1N 220 | V 50Hz | 0.15       | 580     | 0x465x350            | 15            |
|  | BNL 14 | BNL 14 DSG |        | 89-172   |        | V 50Hz | 0.15       | 580     | 0x465x350            | 15            |
|  | A      | В          | С      | D        | Е      | F      | N          | L       | L                    | М             |
|  | mm     | mm         | mm     | mm       | Φmm    | Φmm    | Φmm        | Φmm     | mm                   | М             |
|  | 355    | 275        | 415    | 80-110   | 95     | 95     | 100        | 130-155 | 170                  | 4-M8          |