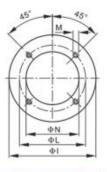

BNTET

|  |        | Model      |        | Power kW |        | supply | Motor powe | r kuv   | cking Size<br>*P*Hmm | Net weight kg |
|--|--------|------------|--------|----------|--------|--------|------------|---------|----------------------|---------------|
|  | BNL 14 |            | 89-172 |          | 1N 220 | V 50Hz | 0.15       | 580     | 0x465x350            | 15            |
|  | BNL 14 | BNL 14 DSG |        | 89-172   |        | V 50Hz | 0.15       | 580     | 0x465x350            | 15            |
|  | A      | В          | С      | D        | Е      | F      | N          | L       | L                    | М             |
|  | mm     | mm         | mm     | mm       | Φmm    | Φmm    | Φmm        | Φmm     | mm                   | М             |
|  | 355    | 275        | 415    | 80-110   | 95     | 95     | 100        | 130-155 | 170                  | 4-M8          |