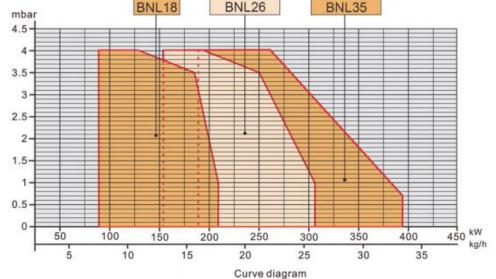

- 5. Maintenance facilitated by the fact that the atomisation unit can be removed without having to remove the burner from the boiler.
- 6. Single stage manual flow adjustment.
- 7. Two stage air flow regulation for first and second stage by means of hydraulic regulator.
- 8. One flange and one insulating seal for boiler fastening.
- 9. Combustion air intake with air flow adjustment device.
- 10. Sliding boiler coupling flange to adapt to head protrusion of the various types of boilers.
- 11. Monophase electric motor to run fan and pump.
- 12. Flame presence check by photo resistance.
- 13. Electrical plant protection rating Ip40.



Alternative function:

Can lengthen the blast tube, Can books the 60Hz.

Standard accessories:

Oil filter-Oil line-nozzle-the partnership with the boiler







Zhengzhou Bona Heat Energy Equipment Co., Ltd.

Email:info@bntet.com



BNTET

## BNL 40/55 DSG/FC Light Oil Burner

### **Technical performance**

- 1. Light oil burner.
- 2. Two-stage siding/modulating working.
- 3. High pressure mechanical atomisation of fuel using nozzle.
- 4. Ability to obtain optimal combustion values by regulating combustion air and blast-pipe.
- 5. The hinge connection, can be opened naturally.
- 6. Maintenance facilitated by the fact that the atomisation unit can be removed without having to remove the burner from the boiler.
- 7. Two-stage Air flow regulation for first and second stage by means of hydraulic regulator. The

burner is paused, close the throttle to reduce the loss of furnace heat.

- 8. Sliding/modulating The servo motor which fixed with a cam c