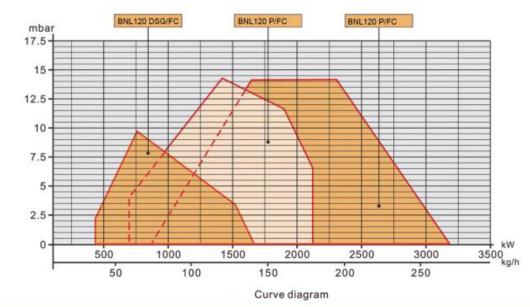

ned naturally.
- 6. Maintenance facilitated by the fact that the atomisation unit can be removed without having to remove the burner from the boiler.
- 7. Two-stage Air flow regulation for first and second stage by means of hydraulic regulator. The

burner is paused, close the throttle to reduce the loss of furnace heat.

- 8. Sliding/modulating The servo motor which fixed with a cam can adjust the consumption for fuel and
- 9. One flange and one insulating seal for boiler fastening.
- 10. Combustion air intake with air flow adjustment device.
- 11. Sliding boiler coupling flange to adapt to head protrusion of the various types of boilers.
- 12. Three-phase electric motor to run fan and pump.
- 13. Flame presence check by photo resistance.
- 14. Electrical plant protection rating lp40.







Alternative function:

Can books the 60Hz.

Can lengthen the blast tube,

Proportional adjustment function:

If install the PID on the burner,

Oil filter-Oil line-nozzle(1:3)-the

partnership with the boiler.

it will be modulating type

Standard accessories:

Zhengzhou Bona Heat Energy Equipment Co., Ltd.









## BNL 300/350/600 P/FC Light Oil Burner

### **Technical performance**

- 1. Light oil burner.
- 2. Two-stage siding/modulating working.
- 3. High pressure mechanical atomisation of fuel using nozzle.
- 4. Ability to obtain optimal combustion values by regulating combustion air and blast-pipe.
- 5. The hinge connection, can be opened naturally.
- 6. Maintenance facilitated by the fact that the atomisation unit can be removed without having to remove the burner from the boi