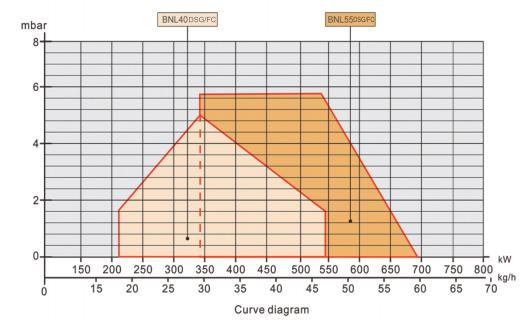

nd second stage by means of hydraulic regulator. The

burner is paused, close the throttle to reduce the loss of furnace heat.

- 8. Sliding/modulating The servo motor which fixed with a cam can adjust the consumption for fuel and
- 9. One flange and one insulating seal for boiler fastening.
- 10. Combustion air intake with air flow adjustment device.
- 11. Sliding boiler coupling flange to adapt to head protrusion of the various types of boilers.
- 12. Three-phase electric motor to run fan and pump.
- 13. Flame presence check by photo resistance.
- 14. Electrical plant protection rating lp40.



Alternative function: Can lengthen the blast tube , Can books the 60Hz. Standard accessories: Oil filter-Oil line-nozzle-the

partnership with the boiler Remarks:

1)Electric servo drive motor







Zhengzhou Bona Heat Energy Equipment Co., Ltd.

Tel:0086-152-2518-2501





## BNL 75/100 DSG/FC Light Oil Burner

### **Technical performance**

- 1. Light oil burner.
- 2. Two-stage siding/modulating working.
- 3. High pressure mechanical atomisation of fuel using nozzle.
- 4. Ability to obtain optimal combustion values by regulating combustion air and blast-pipe.
- 5. The hinge connection, can be opened naturally.
- 6. Maintenance facilitated by the fact that the atomisation unit can be removed without having to remove the burner from the boiler.
- 7. Two-stage Air flow regulation for first and second stage by means of hydraulic regulator. The

burner is paused, close the throttle to reduce the loss of furnace heat.

- 8. Sliding/modulating The servo motor which fixed with a cam can