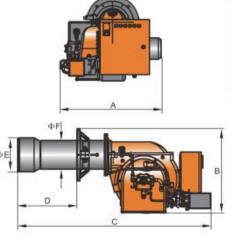

## BNL 300/350/600 P/FC Light Oil Burner

1840-5522

1830 240-600

1830 240-600

D

mm

500

C

mm

1800

Power supply

3N 380V 50Hz

3N 380V 50Hz

3N 380V 50Hz

F

Φmm

273

273

325

Ε

Φmm

356

356

365

Motor power kW

7.5

12.5

L

Φmm

462-520

462-520

520

N

Φmm

380

380

380

- 9. One flange and one insulating seal for boiler fastening.
- 10. Combustion air intake with air flow adjustment device.
- 11. Sliding boiler coupling flange to adapt to head protrusion of the various types of boilers.

Model

**BNL 300 P/FC** 

BNL 350 P/FC

**BNL 600 P/FC** 

В

mm

860

860

860

A

mm

995

995

970

- 12. Three-phase electric motor to run fan and pump.
- 13. Flame presence check by photo resistance.
- 14. Electrical plant protection rating Ip40.

#### Standard accessories:

Oil filter-Oil line-nozzle(1:3)-the partnership with the boiler.

packing Size

L\*P\*Hmm

1620x1200x960

1620x1200x960

1620x1200x960

L

mm

550

550

580

Net weight kg

288

310

330

Μ

М

3-M20

3-M20

6-M20

BNTET

Zhengzhou Bona Heat Energy Equipment Co., Ltd.