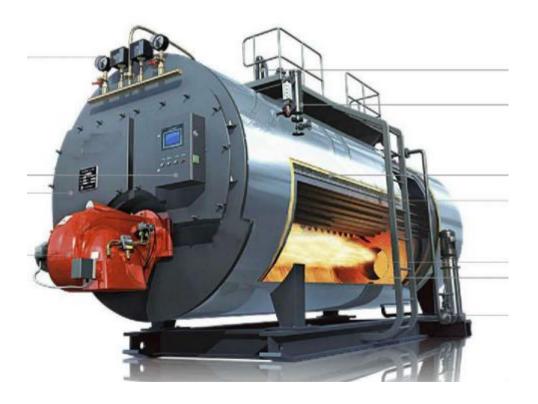

## BNL 14/DSG Light Oil Burner

### **Technical performance**

- 1. Light oil burner.
- 2. Single/Two stage operation (on/off).
- 3. High pressure mechanical atomisation of fuel using nozzle .
- 4. Ability to obtain optimal combustion values by regulating combustion air and blast-pipe.
- 5. Maintenance facilitated by the fact that the atomisation unit can be removed without

having to remove the burner from the boiler.

- 6. Single stage manual flow adjustment.
- 7. Two stage air flow regulation for first and second stage by means of hydraulic regulator.
- 8. One flange and one insulating seal for boiler fastening.
- 9. Combustion air intake with air flow adjustment device.
- 10. Sliding boiler coupling flange to adapt to head protrusion of the various types of boilers.
- 11. Monophase electric motor to run fan and pump.
- 12. Flame presence check by photo resistance.
- 13. Electrical plant protection rating lp40.