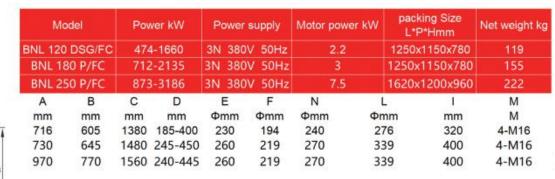

# BNL 120/180/250 P/FC Light Oil Burner

### **Technical performance**

- 1. Light oil burner.
- 2. Two-stage siding/modulating working.
- 3. High pressure mechanical atomisation of fuel using nozzle.
- 4. Ability to obtain optimal combustion values by regulating combustion air and blast-pipe.
- 5. The hinge connection, can be opened naturally.
- 6. Maintenance facilitated by the fact that the atomisation unit can be removed without having to remove the burner from the boiler.
- 7. Two-stage Air flow regulation for first and second stage by means of hydraulic regulator. The

burner is paused, close the throttle to reduce the loss of furnace heat.

- 8. Sliding/modulating The servo motor which fixed with a cam can adjust the consumption for fuel and
- 9. One flange and one insulating seal for boiler fastening.
- 10. Combustion air intake with air flow adjustment device.
- 11. Sliding boiler coupling flange to adapt to head protrusion of the various types of boilers.
- 12. Three-phase electric motor to run fan and pump.
- 13. Flame presence check by photo resistance.
- 14. Electrical plant protection rating lp40.

Alternative function:

Can books the 60Hz.

Can lengthen the blast tube,

Proportional adjustment function:

If install the PID on the burner,

Oil filter-Oil line-nozzle(1:3)-the

partnership with the boiler.

it will be modulating type

Standard accessories:

Zhengzhou Bona Heat Energy Equipment Co., Ltd.