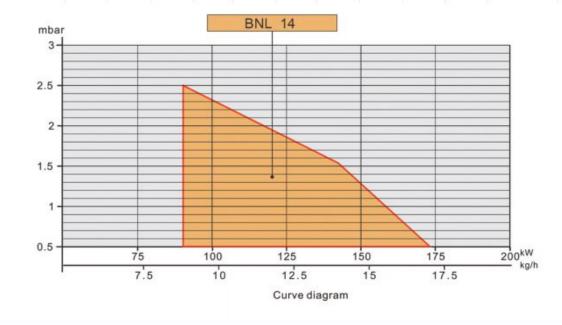

BNTET

|  |        | Model      |        | Power kW |        | supply | Motor powe | r kuv   | cking Size<br>*P*Hmm | Net weight kg |
|--|--------|------------|--------|----------|--------|--------|------------|---------|----------------------|---------------|
|  | BNL 14 |            | 89-172 |          | 1N 220 | V 50Hz | 0.15       | 580     | 0x465x350            | 15            |
|  | BNL 14 | BNL 14 DSG |        | 89-172   |        | V 50Hz | 0.15       | 580     | 0x465x350            | 15            |
|  | A      | В          | С      | D        | Е      | F      | N          | L       | L                    | М             |
|  | mm     | mm         | mm     | mm       | Φmm    | Φmm    | Φmm        | Φmm     | mm                   | М             |
|  | 355    | 275        | 415    | 80-110   | 95     | 95     | 100        | 130-155 | 170                  | 4-M8          |